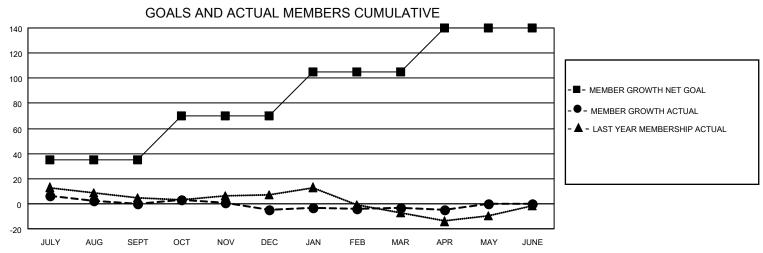

## MONTHLY MEMBERSHIP PROGRESS REPORT

LOCATION TEXAS District 2 E1 Results as of: 4/30/2023

| Clubs RESULTS FOR 2022-2023 |   |   |   | Members RESULTS FOR 2022-2023 |    |    |    |
|-----------------------------|---|---|---|-------------------------------|----|----|----|
|                             |   |   |   |                               |    |    |    |
| JULY/AUG/SEPT               | 0 | 0 | 0 | JULY/AUG/SEPT                 | 35 | 23 | 21 |
| OCT/NOV/DEC                 | 0 | 0 | 0 | OCT/NOV/DEC                   | 35 | 17 | 22 |
| JAN/FEB/MAR                 | 0 | 0 | 0 | JAN/FEB/MAR                   | 35 | 30 | 26 |
| APR/MAY/JUNE                | 2 | 0 | 0 | APR/MAY/JUNE                  | 35 | 8  | 10 |

## GOALS AND ACTUAL NEW CLUBS CUMULATIVE

| DROPPED CLUBS: 0 |    | 24 CLUBS OF 40 ADDED 1 OR<br>MORE NEW MEMBERS | GENDER DISTRIBUTION                |              |  |
|------------------|----|-----------------------------------------------|------------------------------------|--------------|--|
|                  |    | INORE NEW WEINDERS                            | MALE                               | 651 (69.70%) |  |
|                  |    |                                               | FEMALE                             | 283 (30.30%) |  |
| DROPPED MEMBERS  |    |                                               | NON BINARY                         | 0 (0.00%)    |  |
| DECEASED         | 12 |                                               | PREFER NOT TO ANSWER               | 0 (0.00%)    |  |
| CLUB CANCELLED   | 0  | CLICK HERE FOR CUMULATIVE                     | TOTAL FAMILY UNIT MEMBERS          | s 94         |  |
| OTHER            | 67 | MEMBERSHIP DATA                               |                                    |              |  |
| TOTAL            | 79 |                                               | FAMILY MEMBERS PAYING HALF DUES 47 |              |  |
|                  |    |                                               |                                    |              |  |